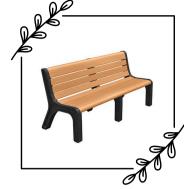

# **Parkshore Bench**

This is our most popular park bench. Price includes the bench, installation, and a custom cast aluminum plague. Placement is limited, inquire within for available locations.

### Price:

- \$850.00 4-foot bench
- \$1,000.00 6-foot bench