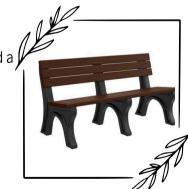

# **Parkshore Bench**

This is our most popular park bench. Price includes the bench, installation, and a custom cast aluminum plague. Placement is limited, inquire within for available locations.

### Price:

- \$850.00 4-foot bench
- \$1,000.00 6-foot bench