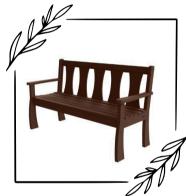

## **Jewel Bench**

This ornamental bench is available in only one size. Price includes the bench, installation, and a custom cast aluminum plaque. Placement is limited, inquire within for available locations.

### Price:

\$1,100.00 5-foot bench