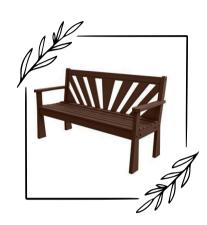

# **Sunburst Bench**

This ornamental bench is available in only one size. Price includes the bench, installation, and a custom cast aluminum plaque. Placement is limited, inquire within for available locations.

### Price:

\$1,100.00 5-foot bench