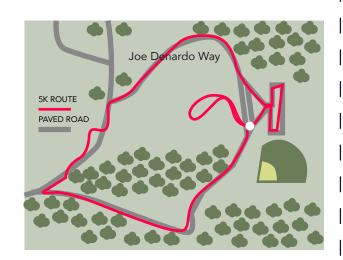

# LOCATION

Moon Park 1350 Joe Denardo Way Moon Twp, PA 15108

# THE COURSE

Out and back looped course featuring challenging hills and gentle rolling roads. There will be a water station at the 1.5 mile mark

Please no pets or bicycles at the event. Strollers are welcome in the walking event only. Children 9 and under must be accompanied by a participating adult.